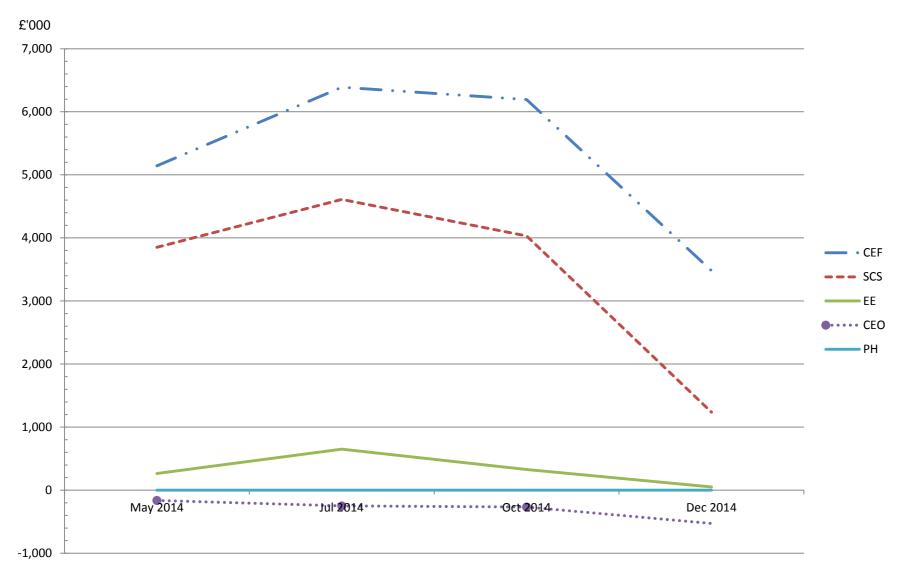

|     |                                                          |              | P            | Projected Year end Vari | ation        |              |
|-----|----------------------------------------------------------|--------------|--------------|-------------------------|--------------|--------------|
| Ref | Directorate                                              | May          | Aug          | Oct                     | Dec          | Feb          |
|     |                                                          | 2014         | 2014         | 2014                    | 2014         | 2015         |
|     |                                                          | underspend - | underspend - | underspend -            | underspend - | underspend - |
|     |                                                          | overspend +  | overspend +  | overspend +             | overspend +  | overspend +  |
|     |                                                          | £000         | £000         | £000                    | £000         | £000         |
| (1) | (2)                                                      |              |              |                         |              |              |
| CEF | Children, Education & Families                           |              |              |                         |              |              |
|     | Gross Expenditure                                        | 5,143        | 6,389        | 23,735                  | 3,481        |              |
|     | Gross Income                                             | 0,110        | 0,000        | -17,542                 | 0, 101       |              |
|     | Cross modifie                                            | 5,143        | 6,389        |                         | 3,481        |              |
|     |                                                          | 3,110        | -,           | ,,,,,,                  | 3,101        |              |
|     | Social & Community Services                              |              | 2 222        |                         |              |              |
|     | Gross Expenditure                                        | 3,851        | 6,608        |                         | 3,398        |              |
|     | Gross Income                                             | 1            | -1,998       |                         | -2,161       |              |
|     |                                                          | 3,852        | 4,610        | 4,032                   | 1,237        |              |
| EE  | Environment & Economy                                    |              |              |                         |              |              |
|     | Gross Expenditure                                        | 7,469        | 3,048        |                         | 8,575        |              |
|     | Gross Income                                             | -7,204       | -2,398       | 0                       | -8,523       |              |
|     |                                                          | 265          | 650          | 328                     | 52           |              |
| CEO | Chief Executive's Office                                 |              |              |                         |              |              |
|     | Gross Expenditure                                        | 451          | 2,204        | 2,187                   | 2,438        |              |
|     | Gross Income                                             | -612         | -2,451       | -2,452                  | -2,965       |              |
|     |                                                          | -161         | -247         | -265                    | -527         |              |
| PH1 | Public Health                                            |              |              |                         |              |              |
|     | Gross Expenditure                                        | 0            | 0            | 0                       | 0            |              |
|     | Gross Income                                             | 0            | 0            | 0                       | 0            |              |
|     | 0.000 11.00                                              | 0            | 0            | 0                       | 0            |              |
|     |                                                          |              |              |                         |              |              |
|     | Directorate Expenditure Total                            | 16,914       | 18,249       |                         | 17,892       |              |
|     | Directorate Income Total                                 | -7,815       | -6,847       |                         | -13,649      |              |
|     | Directorate Total Net                                    | 9,099        | 11,402       | 10,288                  | 4,243        |              |
|     |                                                          | , ,          | 6.555        |                         |              |              |
|     | Change compared position reported to the end of May 2014 |              | 2,303        | 1,189                   | -4,856       |              |